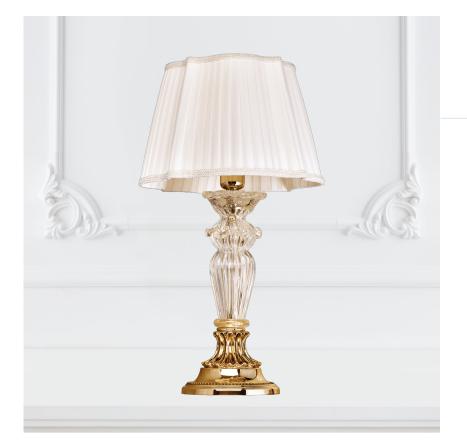

## 4795/LP

Shaded gold plated table lamp w/glass and pleated silk shade

| 🖉 30 cm      | <u>]</u> 52 cm | 🛆 3 Kg |
|--------------|----------------|--------|
| 👌 1x max 42W | 🗟 E27          |        |

## The Charlotte series

The Charlotte Collection, available in different finishes, is distinguished by the particularity of its crystal: bubbles and golden specks that reflect the color of the metal making it unique. The suspensions can be accompanied by wall lamps, lamps and table lamps for a complete classy furniture, the lampshades are in ivory-colored silk.