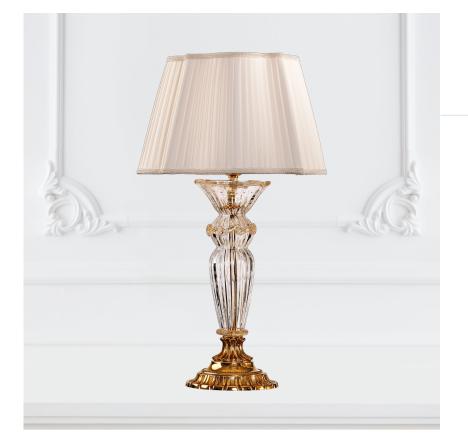

## 4795/LG

Shaded gold plated table lamp w/glass and pleated silk shade

🛆 5 Kg 🛛 🔓 1x max 42W 🗐 E27

## The Charlotte series

The Charlotte Collection, available in different finishes, is distinguished by the particularity of its crystal: bubbles and golden specks that reflect the color of the metal making it unique. The suspensions can be accompanied by wall lamps, lamps and table lamps for a complete classy furniture, the lampshades are in ivory-colored silk.

## **Product's variants**

4795/C CANDELABRUM CLEAR GLASS WITH GOLD

4795/V VASE CLEAR GLASS WITH GOLD

4795/LP SHADED GOLD PLATED TABLE LAMP W/GLASS AND PLEATED SILK SHADE