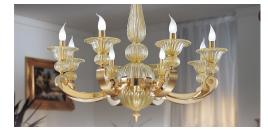

## Amy

267/8

Gold satin gold plated chandelier with clear crystal and gold

⊘ 96 cm

<u>₹</u> 82 cm

△ 35 Kg

8x max 42W

**₿ E14** 

## The Amy series

Amy is a collection of brass chandeliers and wall lamps where the alternation of the glossy and opaque parts is due to the precious satin Gold / Pure Gold finish and where the glass is embellished with golden specks enclosed inside. The vases made with glass with gold complete this collection. Customizable in finishes and sizes