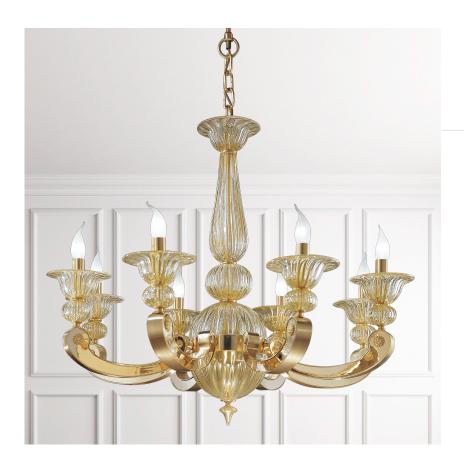

## Amy

267/8

Gold satin gold plated chandelier with clear crystal and gold

⊘ 96 cm

<u>₹</u> 82 cm

△ 35 Kg

8x max 42W

**₿ E14** 

## The Amy series

Amy is a collection of brass chandeliers and wall lamps where the alternation of the glossy and opaque parts is due to the precious satin Gold / Pure Gold finish and where the glass is embellished with golden specks enclosed inside. The vases made with glass with gold complete this collection. Customizable in finishes and sizes