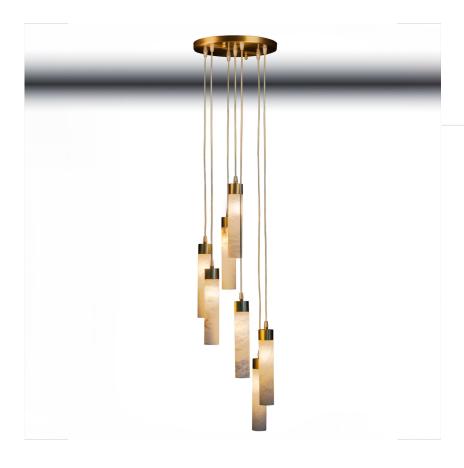

## Tube

## 2000/S7

Light antique brass finish with alabaster

∅ 30 cm

135 cm 3 7x max 4WLED

**∄** G9

## The Tube series

The simple alabaster tube, where the brass acts as a support, is simply spectacular once the light highlights the natural veins of the alabaster. Each piece is different from the other, a uniqueness that only nature can give and that makes it a "timeless lamp" suitable for any type of setting from the most classic to the design. The collection consists of suspensions and wall lights.