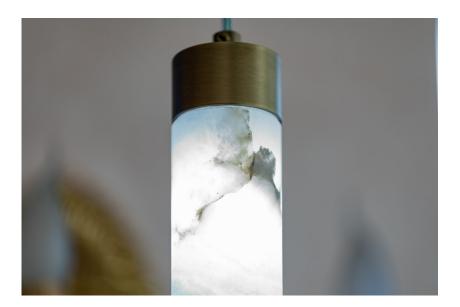

## The Tube series

The simple alabaster tube, where the brass acts as a support, is simply spectacular once the light highlights the natural veins of the alabaster. Each piece is different from the other, a uniqueness that only nature can give and that makes it a "timeless lamp" suitable for any type of setting from the most classic to the design. The collection consists of suspensions and wall lights.